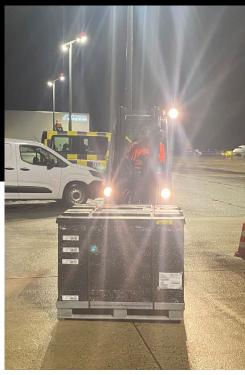

## 24/7 FLIGHT CARE FOR YOUR URGENT FREIGHT

Go Now. JETLIFE-AVIATION ensures that the urgently needed freight is on its way within 90 minutes. This means that production downtimes, for example in the automotive sector, can be avoided by maintaining supply chains, and loading is carried out in close cooperation with trusted ground handling partners at the respective airport. The large cargo door of the PC-12 allows AOG parts, spare parts for the pipeline industry or automotive parts to be loaded particularly quickly and by forklift truck.