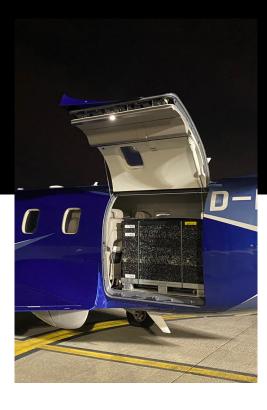

## 24/7 FLIGHT CARE FOR YOUR URGENT FREIGHT

Go Now. JETLIFE-AVIATION ensures that the urgently needed freight is on its way within 90 minutes. This means that production downtimes, for example in the automotive sector, can be avoided by maintaining supply chains, and loading is carried out in close cooperation with trusted ground handling partners at the respective airport. The large cargo door of the PC-12 allows AOG parts, spare parts for the pipeline industry or automotive parts to be loaded particularly quickly and by forklift truck.