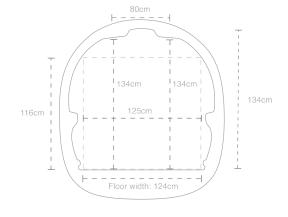

## Capacity Facts

<sup>✓ 1.000</sup> kg payload

✓ 2.200 km range

✓ 2x EURO-pallet

✓ 60x EURO-container

24/7 In-house Operations Team

Germany

+49 5432 6029470